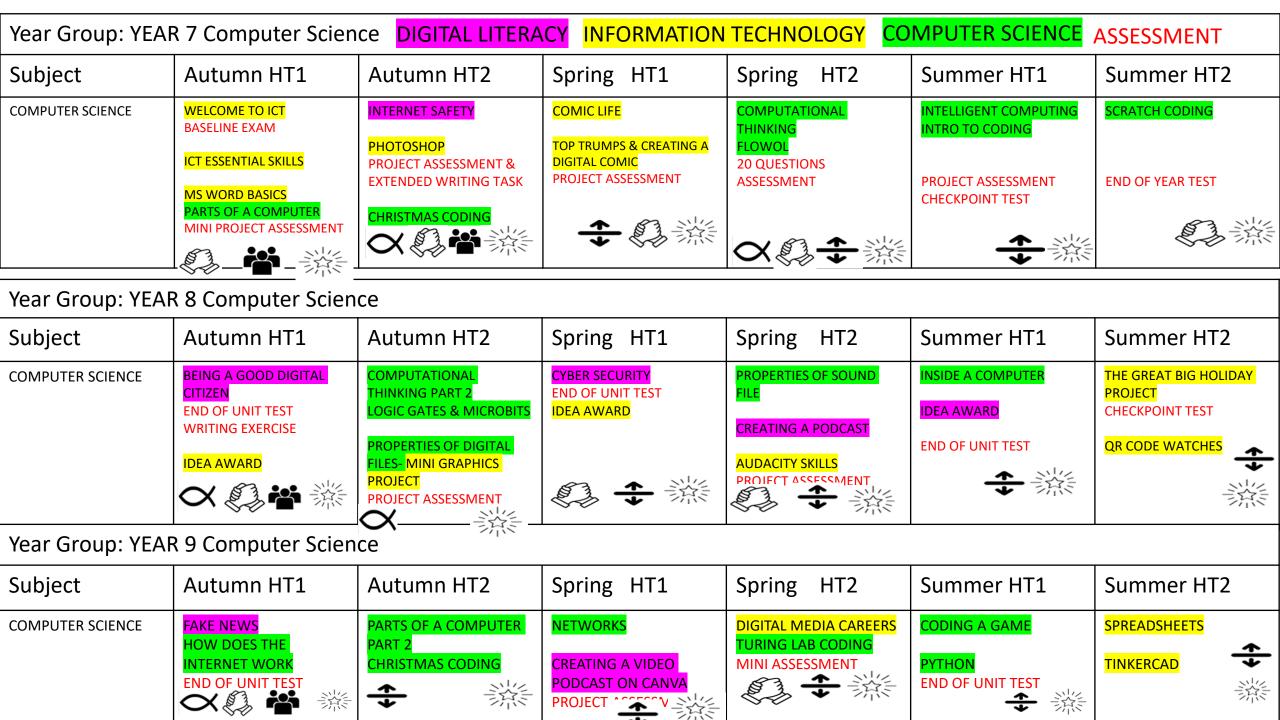

## **Year Group: YEAR 10 Creative iMedia September 2024**

| Subject            | Autumn HT1                                                                                                                                                  | Autumn HT2                         | Spring HT1                                                                 | Spring HT2                                           | Summer HT1                               | Summer HT2                      |
|--------------------|-------------------------------------------------------------------------------------------------------------------------------------------------------------|------------------------------------|----------------------------------------------------------------------------|------------------